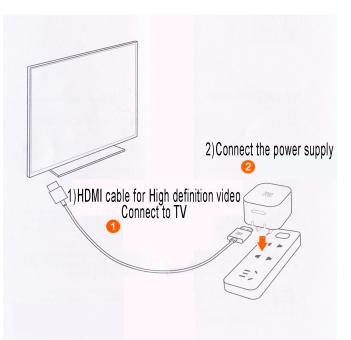

# Installation and connection of the amplifier

#### 2. Connection

Please, connect Mi Box to the TV and to food then follow the management of the screen of the TV. After that on the screen there has to be a confirmation of successful connection.