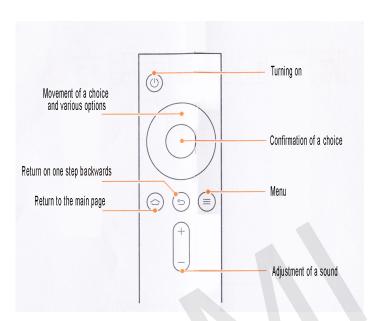

#### Use of Bluetooth remote control

Main page: fast return on the main page

Menu: demonstration of the interface and various
functions

For example: on the main page of the interface, enter into search that you want to look, and on the screen there will be a choice of similar video files; in the list on the screen it is even more

# Movement of a choice and various options:

management of focus (up, down, to the right, to the left). During viewing, keys to the right, to the left allow to rewind the file forward or back. Confirmation of a choice: during viewing of the video file allows to stop it on a pause.

Return: Return on one step backwards