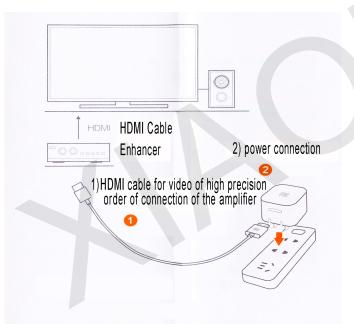

# Installation and connection of the amplifier

#### 2. Connection

Please, connect Mi Box to the TV and to food then follow the management of the screen of the TV. After that on the screen there has to be a confirmation of successful connection.