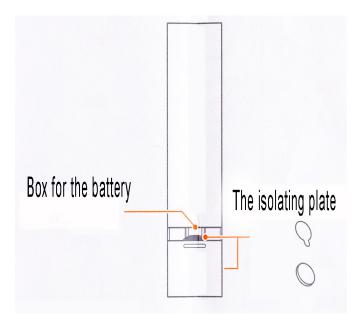

## 1. At first get the isolating plate

For opening of box for the battery, press the back panel and pull it down. Get the battery and the isolating plate. After that put into place the battery and close the back panel of box for the battery.